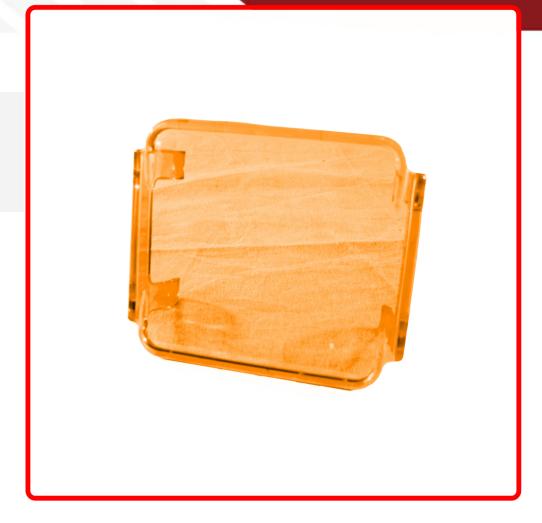

### SKU # RS-3X3C-A

Part # 1003682

**Description** 

Translucent 3x3in Protective Spotlight Cover (Amber)

### **Product Information**

Translucent 3x3in Protective Spotlight Cover (Amber)

| Est. Labor   | Hours |        |      |
|--------------|-------|--------|------|
| Gross Weight | 0.10  | Width  | 3.00 |
| Net Weight   | 0.10  | Height | 3.00 |
| DIM Weight   | 0.32  | Depth  | 5.00 |